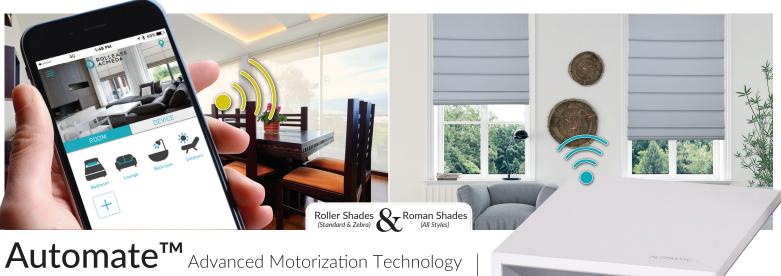

## Automate<sup>™</sup> Motorization

- Best in class level utilizing a unified hardware and motorization design
- A hardware system designed for motorization
- Quiet motors and finished shades
- Low light gap bracketry
- No physical operating cords.
- Child and pet safe environment.
- Roller. Zebra & Roman Shade compatability

#### Automate<sup>™</sup> Mobile App

A simple and intuitive shade control system for your smart phone or tablet with advanced configuration features including scheduling and remote access.

The Automate<sup>™</sup> PULSE 2 Hub/Bridge provides the heartbeat of the Automate<sup>™</sup> smart home experience.

With wi-fi built in, simply plug the device in where convenient and connect it to the local wireless network.

Once connected, Automate<sup>™</sup> shades can then be controlled from your smart phone/tablet or integrated within a whole home control system.