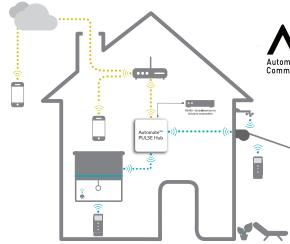

#### Automate<sup>™</sup> Mobile App

A simple and intuitive shade control system for your smart phone or tablet with advanced configuration features including scheduling and remote access.

The Automate<sup>™</sup> PULSE 2 Hub/Bridge provides the heartbeat of the Automate<sup>™</sup> smart home experience.

With wi-fi built in, simply plug the device in where convenient and connect it to the local wireless network.

Once connected, Automate<sup>™</sup> shades can then be controlled from your smart phone/tablet or integrated within a whole home control system.

### **Reliable and Secure Communication Between Connected Devices**

Automate<sup>™</sup> Motorization utilizes a new Radio Frequency platform called "Automate™ Radio Communication" also known as ARC.

The ARC communication protocol utilizes a 433mHz radio frequency, well known for strong, reliable communication in the connected home devices space.

Automate<sup>™</sup> ARC protocol also features bi-directional communications, which empowers users and connected systems to experience shade control like never before.

The ARC communication protocol ensures Automate<sup>™</sup> equipped motorized shades are reliable and easy to use... paving the way for the window coverings of tommorrow's smart home.